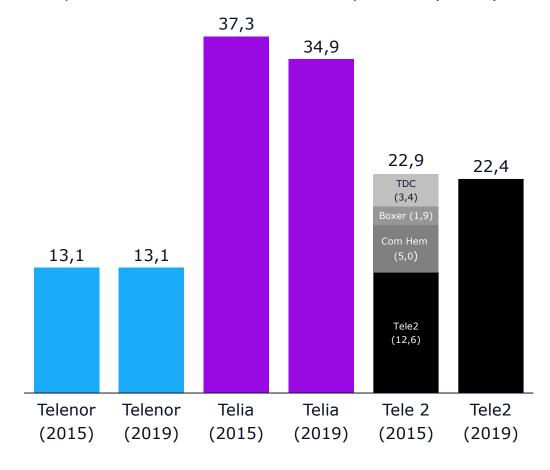

# Historically, value has been created by cost efficiencies

Telenor Sweden EBITDA\* (bnSEK) and EBITDA\* % development

Reported total revenues for Swedish operations (bnSEK)

\*EBITDA BoI excl. effects of IFRS16