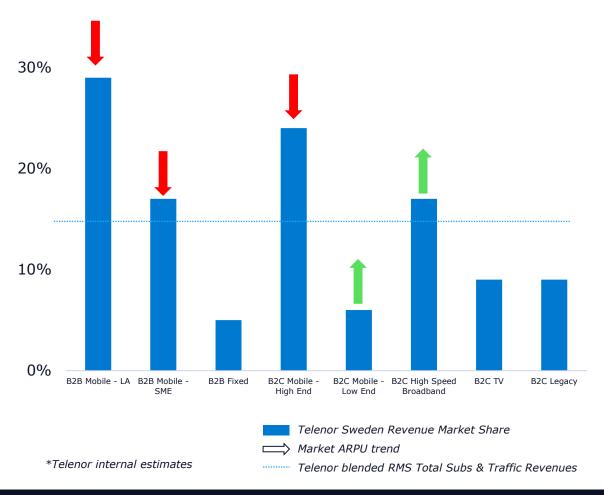

#### 2019 Telenor Revenue Market Shares and Core Markets ARPU Trends

- Continued ARPU-pressure within B2B
- Use of campaigns and discounts within B2C Mobile High End, but still good data monetization within B2C Low End
- EBITDA drop in Q4 driven by B2B and legacy decline