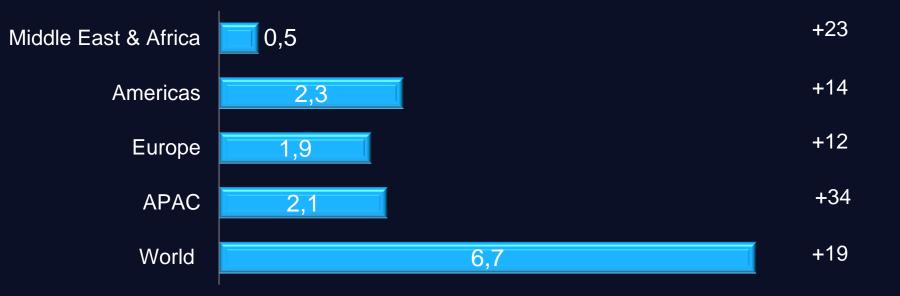

### Global IoT cellular network revenues 2018 EUR Billion

Growth %

Source: Berg Insight 2019, Cellular IoT network revenue, by region