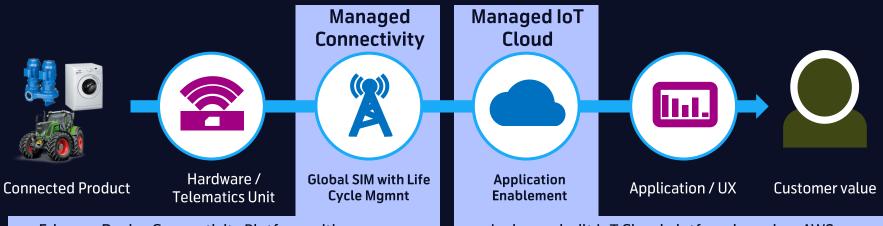

#### Telenor Connexion's position in the IoT value chain – powered by a horizontal platform strategy

- Ericsson Device Connectivity Platform with own services on top
- Multi operator roaming with 400 roaming partners
- Service excellence tools

- In-house built IoT Cloud platform based on AWS
- Device, Information and Communication Management
- API:s

**Connexion portfolio** 