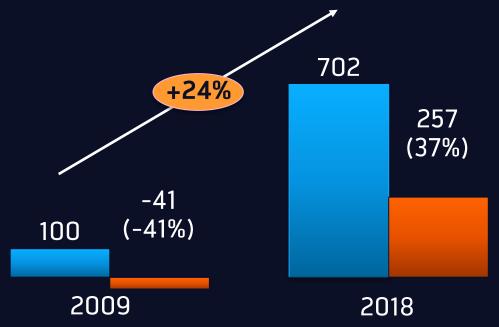

s Lundquist, CEO Telenor Connexion

telenor group



## Telenor IoT market position

Sim market share, map with active units by Telenor Connexion

No. 1 in the Nordics Top 3 in Europe Top 10 in the world

#### Telenor targets four key IoT positions



# Telenor Connexion: 20 years of experience in delivering connected solutions to global enterprises



#### Telenor Connexion's position in the IoT value chain – powered by a horizontal platform strategy



- Ericsson Device Connectivity Platform with own services on top
- Multi operator roaming with 400 roaming partners
- Service excellence tools

- In-house built IoT Cloud platform based on AWS
- Device, Information and Communication Management
- API:s



**Connexion portfolio** 







### Telenor Connexion financials Million SEK, CAGR







Sensitivity: Internal

#### Global IoT cellular subscribers 2018 Million

Growth %



Source: Berg Insight 2019, Cellular IoT subscriber forecast, by region

### Global IoT cellular network revenues 2018 EUR Billion

Growth %



Source: Berg Insight 2019, Cellular IoT network revenue, by region

# IoT is evolving with new and improved technologies making data actionable



#### OEMs increase focus on offering services



#### Digital value will be unlocked faster by enterprises



# Summing up

- Continued 2 digit growth with increased sim volumes and higher data usage
- Asia outgrowing Europe with China in lead
- Global enterprises focusing more on services based on standard solutions
- Telenor well positioned internationally and in home markets



#### Mats Lundquist

**Telenor Conne