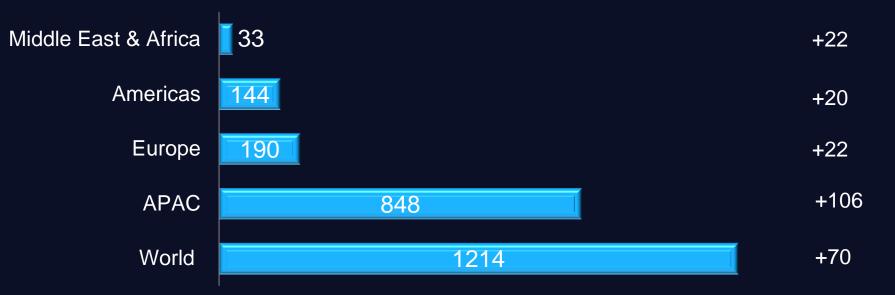

#### Global IoT cellular subscribers 2018 Million

Growth %

Source: Berg Insight 2019, Cellular IoT subscriber forecast, by region