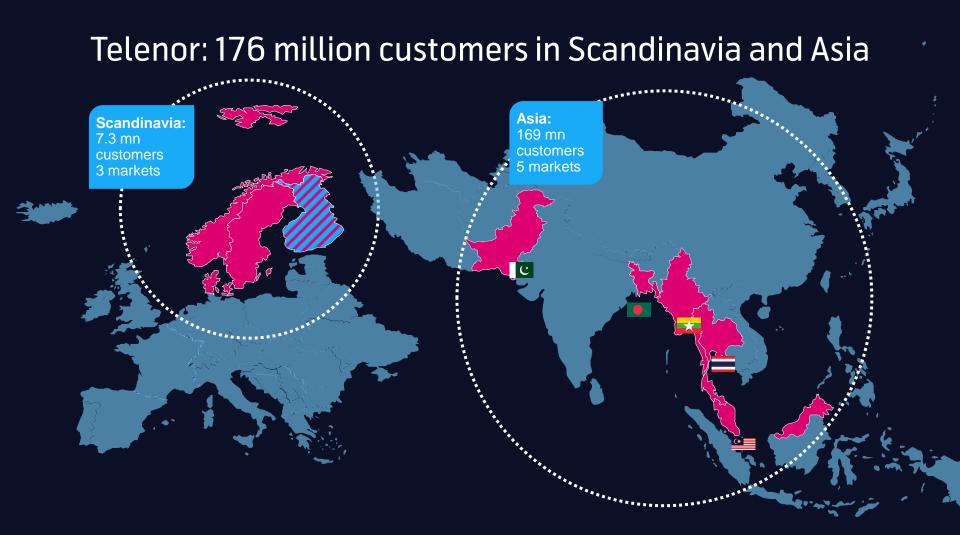

## Telenor IoT market position

Sim market share, map with active units by Telenor Connexion

No. 1 in the Nordics Top 3 in Europe Top 10 in the world