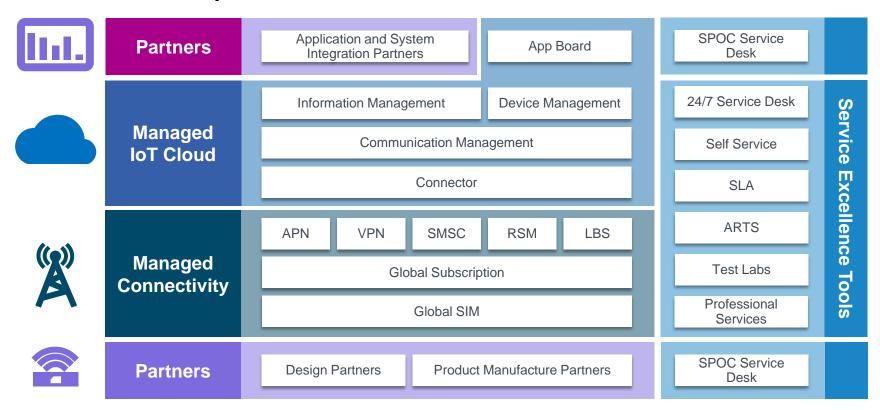

## IoT within Telenor group

#### **National Mobile Operators**

- National / regional M2M and IoT use cases
- M2M connectivity services with more than 3 million SIMs
- Full stack IoT solutions, e.g., elderly care in Norway and connected car in Pakistan



#### **Telenor Connexion**

- Enterprises with large and/or international fleets
- IoT Connectivity, Cloud and Service Excellence Tools
- SI, SW, HW partner eco-system
- Technology provider for the group
- More than 10 million SIMs
- Revenue 2016, SEK million 630

### **Telenor Group Capabilities**

- Wholesale
- Research



### Connexion references















## Connexion focus





## Connexion portfolio





# Connexion organization



CEO - Mats Lundquist



**Dean Woods** CS0

CHRO

Martin Whitlock CTO

D'Hondt CFO

CMO

Luciana Widengren CLŎ

Bellwaldius C00