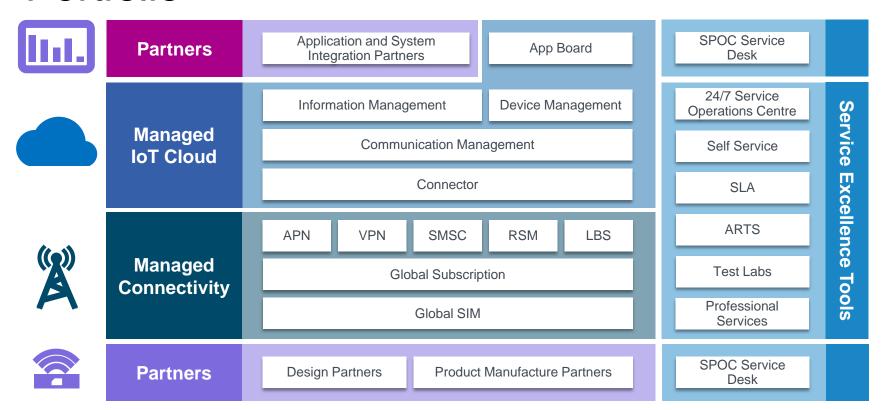

## **Portfolio**

### Managed IoT Cloud

- Telenor developed IoT platform service launched in 2016 resulting from acquistion of Iowa AB and years of R&D
- Dramatic reduction of time to market, risk and competence requirements in developing and operating IoT solutions
- Integration and lifecycle management of own IPR and > 10 AWS services
- Two-digit number of customers
- Building reach through resellers incl. Telenor MNOs