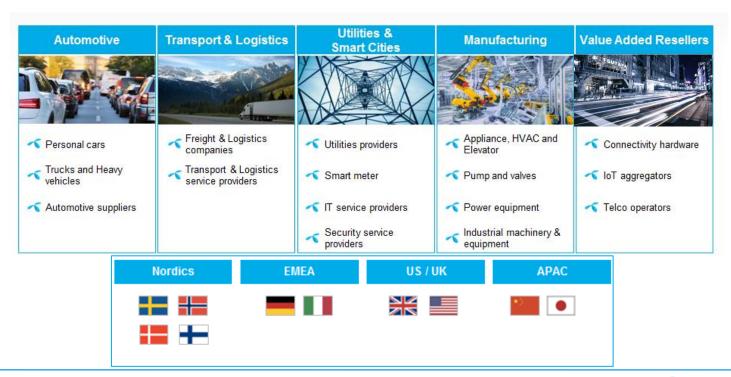

# IoT within Telenor Group

#### **National Operators**

- Regional use cases
- >3 million IoT SIMs
- Full stack solutions
- Leverage Connexion technology



#### Connexion

- Large enterprises and fleets
- >10 million IoT SIMs
- Specific IoT services
- Partner eco-system

#### **Group**

- Wholesale
- Research



#### Milestones



#### **Telenor Connexion customers**















#### Market focus





## **Portfolio**





### Managed IoT Cloud

- Telenor developed IoT platform service launched in 2016 resulting from acquistion of Iowa AB and years of R&D
- Dramatic reduction of time to market, risk and competence requirements in developing and operating IoT solutions
- Integration and lifecycle management of own IPR and > 10 AWS services
- Two-digit number of customers
- Building reach through resellers incl. Telenor MNOs



Technology Partner





### Husqvarna Battery Box

"The Telenor Managed IoT Cloud Service has been one of the true triggers for executing on our ideas within the Battery Box project, a project that without external force never would have happened as fast, perhaps not even at all."

Petra Sundström Director Idea and Innovation Management, Husqvarna Group