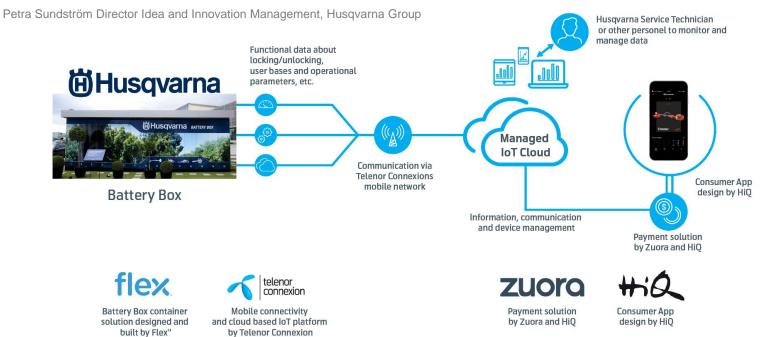

### Husqvarna Battery Box

"The Telenor Managed IoT Cloud Service has been one of the true triggers for executing on our ideas within the Battery Box project, a project that without external force never would have happened as fast, perhaps not even at all."

Petra Sundström Director Idea and Innovation Management, Husqvarna Group