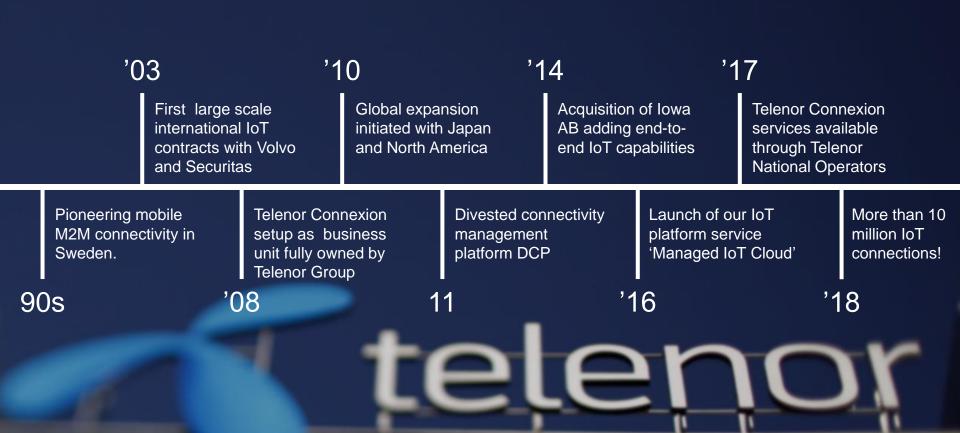

# IoT within Telenor Group

#### **National Operators**

- Regional use cases
- >3 million IoT SIMs
- Full stack solutions
- Leverage Connexion technology



#### Connexion

- Large enterprises and fleets
- >10 million IoT SIMs
- Specific IoT services
- Partner eco-system

#### **Group**

- Wholesale
- Research



#### Milestones



#### **Telenor Connexion customers**















#### Market focus





## **Portfolio**





### Managed IoT Cloud

- Telenor developed IoT platform service launched in 2016 resulting from acquistion of Iowa AB and years of R&D
- Dramatic reduction of time to market, risk and competence requirements in developing and operating IoT solutions
- Integration and lifecycle management of own IPR and > 10 AWS services
- Two-digit number of customers
- Building reach through resellers incl. Telenor MNOs



Technology Partner





### Husqvarna Battery Box

"The Telenor Managed IoT Cloud Service has been one of the true triggers for executing on our ideas within the Battery Box project, a project that without external force never would have happened as fast, perhaps not even at all."

Petra S