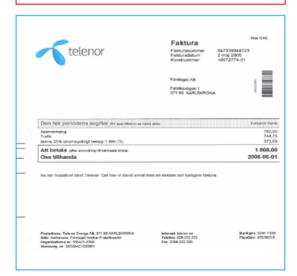

# "The Big Five" Simplified Billing

- Customer friendly Invoice
  - Reduces calls to customer support
  - Reduces one of the churn reasons
- Solve billing complexity

| Fakturanummer<br>Fakturadatum<br>Förfallodatum<br>Fakturaperiod                                       | 2004-04-1                                                                                                                                                                                                                                                                                                                                                                                                                                                                                                                                                                                                                                                                                                                                                                                                                                                                                                                                                                                                                                                                                                                                                                                                                                                                                                                                                                                                                                                                                                                                                                                                                                                                                                                                                                                                                                                                                                                                                                                                                                                                                                                     | 2                                                                               | Oskar Faktura<br>Telepatan 2                                                                                                                                                                                                                                                                                                                                                                                                                                                                                                                                                                                                                                                                                                                                                                                                                                                                                                                                                                                                                                                                                                                                                                                                                                                                                                                                                                                                                                                                                                                                                                                                                                                                                                                                                                                                                                                                                                                                                                                                                                                                                                   |                                                                                                                                                                                                                                                                                                                                                                                                                                                                                                                                                                                                                                                                                                                                                                                                                                                                                                                                                                                                                                                                                                                                                                                                                                                                                                                                                                                                                                                                                                                                                                                                                                                                                                                                                                                                                                                                                                                                                                                                                                                                                                                               |
|-------------------------------------------------------------------------------------------------------|-------------------------------------------------------------------------------------------------------------------------------------------------------------------------------------------------------------------------------------------------------------------------------------------------------------------------------------------------------------------------------------------------------------------------------------------------------------------------------------------------------------------------------------------------------------------------------------------------------------------------------------------------------------------------------------------------------------------------------------------------------------------------------------------------------------------------------------------------------------------------------------------------------------------------------------------------------------------------------------------------------------------------------------------------------------------------------------------------------------------------------------------------------------------------------------------------------------------------------------------------------------------------------------------------------------------------------------------------------------------------------------------------------------------------------------------------------------------------------------------------------------------------------------------------------------------------------------------------------------------------------------------------------------------------------------------------------------------------------------------------------------------------------------------------------------------------------------------------------------------------------------------------------------------------------------------------------------------------------------------------------------------------------------------------------------------------------------------------------------------------------|---------------------------------------------------------------------------------|--------------------------------------------------------------------------------------------------------------------------------------------------------------------------------------------------------------------------------------------------------------------------------------------------------------------------------------------------------------------------------------------------------------------------------------------------------------------------------------------------------------------------------------------------------------------------------------------------------------------------------------------------------------------------------------------------------------------------------------------------------------------------------------------------------------------------------------------------------------------------------------------------------------------------------------------------------------------------------------------------------------------------------------------------------------------------------------------------------------------------------------------------------------------------------------------------------------------------------------------------------------------------------------------------------------------------------------------------------------------------------------------------------------------------------------------------------------------------------------------------------------------------------------------------------------------------------------------------------------------------------------------------------------------------------------------------------------------------------------------------------------------------------------------------------------------------------------------------------------------------------------------------------------------------------------------------------------------------------------------------------------------------------------------------------------------------------------------------------------------------------|-------------------------------------------------------------------------------------------------------------------------------------------------------------------------------------------------------------------------------------------------------------------------------------------------------------------------------------------------------------------------------------------------------------------------------------------------------------------------------------------------------------------------------------------------------------------------------------------------------------------------------------------------------------------------------------------------------------------------------------------------------------------------------------------------------------------------------------------------------------------------------------------------------------------------------------------------------------------------------------------------------------------------------------------------------------------------------------------------------------------------------------------------------------------------------------------------------------------------------------------------------------------------------------------------------------------------------------------------------------------------------------------------------------------------------------------------------------------------------------------------------------------------------------------------------------------------------------------------------------------------------------------------------------------------------------------------------------------------------------------------------------------------------------------------------------------------------------------------------------------------------------------------------------------------------------------------------------------------------------------------------------------------------------------------------------------------------------------------------------------------------|
| Kundnummer<br>Teleformummer<br>Användare                                                              | 000000000-0<br>0768-12345<br>Oskar Faktur                                                                                                                                                                                                                                                                                                                                                                                                                                                                                                                                                                                                                                                                                                                                                                                                                                                                                                                                                                                                                                                                                                                                                                                                                                                                                                                                                                                                                                                                                                                                                                                                                                                                                                                                                                                                                                                                                                                                                                                                                                                                                     | 01                                                                              | 116 21 BILLINGE                                                                                                                                                                                                                                                                                                                                                                                                                                                                                                                                                                                                                                                                                                                                                                                                                                                                                                                                                                                                                                                                                                                                                                                                                                                                                                                                                                                                                                                                                                                                                                                                                                                                                                                                                                                                                                                                                                                                                                                                                                                                                                                | 8                                                                                                                                                                                                                                                                                                                                                                                                                                                                                                                                                                                                                                                                                                                                                                                                                                                                                                                                                                                                                                                                                                                                                                                                                                                                                                                                                                                                                                                                                                                                                                                                                                                                                                                                                                                                                                                                                                                                                                                                                                                                                                                             |
| Denna fakturaperiod (se specifikation på si<br>Samulsargifier (2 tim 47 min)<br>Finta argifier        |                                                                                                                                                                                                                                                                                                                                                                                                                                                                                                                                                                                                                                                                                                                                                                                                                                                                                                                                                                                                                                                                                                                                                                                                                                                                                                                                                                                                                                                                                                                                                                                                                                                                                                                                                                                                                                                                                                                                                                                                                                                                                                                               |                                                                                 | oom 2)                                                                                                                                                                                                                                                                                                                                                                                                                                                                                                                                                                                                                                                                                                                                                                                                                                                                                                                                                                                                                                                                                                                                                                                                                                                                                                                                                                                                                                                                                                                                                                                                                                                                                                                                                                                                                                                                                                                                                                                                                                                                                                                         | E moms   Inkl. moms<br>413,16<br>548,04                                                                                                                                                                                                                                                                                                                                                                                                                                                                                                                                                                                                                                                                                                                                                                                                                                                                                                                                                                                                                                                                                                                                                                                                                                                                                                                                                                                                                                                                                                                                                                                                                                                                                                                                                                                                                                                                                                                                                                                                                                                                                       |
| Krediteringar<br>Summa (varav m<br>Moms (25%)<br>Totalt belopp                                        | omspliktigt 7                                                                                                                                                                                                                                                                                                                                                                                                                                                                                                                                                                                                                                                                                                                                                                                                                                                                                                                                                                                                                                                                                                                                                                                                                                                                                                                                                                                                                                                                                                                                                                                                                                                                                                                                                                                                                                                                                                                                                                                                                                                                                                                 | 83,96)                                                                          |                                                                                                                                                                                                                                                                                                                                                                                                                                                                                                                                                                                                                                                                                                                                                                                                                                                                                                                                                                                                                                                                                                                                                                                                                                                                                                                                                                                                                                                                                                                                                                                                                                                                                                                                                                                                                                                                                                                                                                                                                                                                                                                                | 158,24<br>122,96<br>196,00<br>1 018,96                                                                                                                                                                                                                                                                                                                                                                                                                                                                                                                                                                                                                                                                                                                                                                                                                                                                                                                                                                                                                                                                                                                                                                                                                                                                                                                                                                                                                                                                                                                                                                                                                                                                                                                                                                                                                                                                                                                                                                                                                                                                                        |
| Att betala<br>Summa denna perio                                                                       | đ                                                                                                                                                                                                                                                                                                                                                                                                                                                                                                                                                                                                                                                                                                                                                                                                                                                                                                                                                                                                                                                                                                                                                                                                                                                                                                                                                                                                                                                                                                                                                                                                                                                                                                                                                                                                                                                                                                                                                                                                                                                                                                                             | Moms (2510)                                                                     | Totalt belopp densa period                                                                                                                                                                                                                                                                                                                                                                                                                                                                                                                                                                                                                                                                                                                                                                                                                                                                                                                                                                                                                                                                                                                                                                                                                                                                                                                                                                                                                                                                                                                                                                                                                                                                                                                                                                                                                                                                                                                                                                                                                                                                                                     | Att betala (SEX)                                                                                                                                                                                                                                                                                                                                                                                                                                                                                                                                                                                                                                                                                                                                                                                                                                                                                                                                                                                                                                                                                                                                                                                                                                                                                                                                                                                                                                                                                                                                                                                                                                                                                                                                                                                                                                                                                                                                                                                                                                                                                                              |
|                                                                                                       |                                                                                                                                                                                                                                                                                                                                                                                                                                                                                                                                                                                                                                                                                                                                                                                                                                                                                                                                                                                                                                                                                                                                                                                                                                                                                                                                                                                                                                                                                                                                                                                                                                                                                                                                                                                                                                                                                                                                                                                                                                                                                                                               |                                                                                 |                                                                                                                                                                                                                                                                                                                                                                                                                                                                                                                                                                                                                                                                                                                                                                                                                                                                                                                                                                                                                                                                                                                                                                                                                                                                                                                                                                                                                                                                                                                                                                                                                                                                                                                                                                                                                                                                                                                                                                                                                                                                                                                                |                                                                                                                                                                                                                                                                                                                                                                                                                                                                                                                                                                                                                                                                                                                                                                                                                                                                                                                                                                                                                                                                                                                                                                                                                                                                                                                                                                                                                                                                                                                                                                                                                                                                                                                                                                                                                                                                                                                                                                                                                                                                                                                               |
| 822,9                                                                                                 | 16                                                                                                                                                                                                                                                                                                                                                                                                                                                                                                                                                                                                                                                                                                                                                                                                                                                                                                                                                                                                                                                                                                                                                                                                                                                                                                                                                                                                                                                                                                                                                                                                                                                                                                                                                                                                                                                                                                                                                                                                                                                                                                                            | 196,00                                                                          | 1 018,96                                                                                                                                                                                                                                                                                                                                                                                                                                                                                                                                                                                                                                                                                                                                                                                                                                                                                                                                                                                                                                                                                                                                                                                                                                                                                                                                                                                                                                                                                                                                                                                                                                                                                                                                                                                                                                                                                                                                                                                                                                                                                                                       | 1 019,00                                                                                                                                                                                                                                                                                                                                                                                                                                                                                                                                                                                                                                                                                                                                                                                                                                                                                                                                                                                                                                                                                                                                                                                                                                                                                                                                                                                                                                                                                                                                                                                                                                                                                                                                                                                                                                                                                                                                                                                                                                                                                                                      |
| 822,9                                                                                                 | 16                                                                                                                                                                                                                                                                                                                                                                                                                                                                                                                                                                                                                                                                                                                                                                                                                                                                                                                                                                                                                                                                                                                                                                                                                                                                                                                                                                                                                                                                                                                                                                                                                                                                                                                                                                                                                                                                                                                                                                                                                                                                                                                            | 1.01.0                                                                          | T 018,90<br>trespending)                                                                                                                                                                                                                                                                                                                                                                                                                                                                                                                                                                                                                                                                                                                                                                                                                                                                                                                                                                                                                                                                                                                                                                                                                                                                                                                                                                                                                                                                                                                                                                                                                                                                                                                                                                                                                                                                                                                                                                                                                                                                                                       | Betahing oos tillourda<br>senant 2004-05-02                                                                                                                                                                                                                                                                                                                                                                                                                                                                                                                                                                                                                                                                                                                                                                                                                                                                                                                                                                                                                                                                                                                                                                                                                                                                                                                                                                                                                                                                                                                                                                                                                                                                                                                                                                                                                                                                                                                                                                                                                                                                                   |
| Teleforc<br>DDD-222 222<br>Vodatore Svenge AB,                                                        | Fax:<br>0708-222 200<br>271 80 KARLSKS                                                                                                                                                                                                                                                                                                                                                                                                                                                                                                                                                                                                                                                                                                                                                                                                                                                                                                                                                                                                                                                                                                                                                                                                                                                                                                                                                                                                                                                                                                                                                                                                                                                                                                                                                                                                                                                                                                                                                                                                                                                                                        | Nithbarow  e-Prott atroditions se                                               | Internet solven)  Internet organization or Shidal - 1800  Alternet Solvents of Shidal - 1800  RECEILANNE / GREENING C  147597863 5 5 Note                                                                                                                                                                                                                                                                                                                                                                                                                                                                                                                                                                                                                                                                                                                                                                                                                                                                                                                                                                                                                                                                                                                                                                                                                                                                                                                                                                                                                                                                                                                                                                                                                                                                                                                                                                                                                                                                                                                                                                                      | Dankgino: Postgino: 5311-1336 erasigno: Postgino: 5311-1336 erasigno: Postgino: 5511-1336 erasigno: Footonia (Fad St. 1) (Fad |
| Talaface:<br>2003-222-222<br>Volations Sweige AR.<br>POST GIROTE S<br>Oss tillhanda                   | Fax: 0708-222-200 271-80 KARLSKS                                                                                                                                                                                                                                                                                                                                                                                                                                                                                                                                                                                                                                                                                                                                                                                                                                                                                                                                                                                                                                                                                                                                                                                                                                                                                                                                                                                                                                                                                                                                                                                                                                                                                                                                                                                                                                                                                                                                                                                                                                                                                              | 61 filteron  a-Port strictionalse SCAR. Foreign mehar F-                        | internet organisations of control of the control of | Dankgino: Postgino: 5311-1336 erasigno: Postgino: 5311-1336 erasigno: Postgino: 5511-1336 erasigno: Footonia (Fad St. 1) (Fad |
| Telation: 200-222 222  Obstaine Sweps AR.  POST G BROTT   Oss tillhands  Vid intertainis anne falking | Fac. 6708-322 200 Grow-322 Son Mat. Sec. Mat. | 01 tilliamos  a-Post sfr@voldsine 3e CNA Forkaget enebar F-  05-02 T, Tenforens | Internet and any of the control of t | Dankgino: Postgino: 5311-1336 erasigno: Postgino: 5311-1336 erasigno: Postgino: 5511-1336 erasigno: Footonia (Fad St. 1) (Fad |