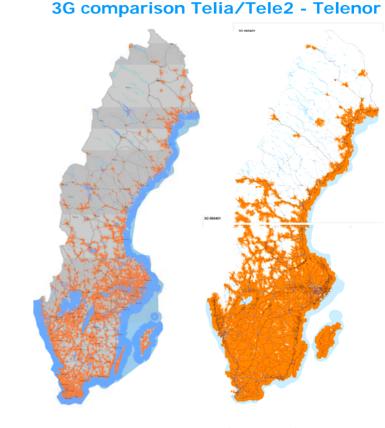

# Superior 3G Network Coverage

- Population coverage of 97%
- SEK 5.6 Bn accumulated 3G CAPEX
- Additional CAPEX of SEK 0.5 Bn to fulfill requirements
- Combined with our 2G network gives superior customer experiences

Telia/Tele2 April 24, 2006 (Source: Tele2) Telenor April 1, 2006