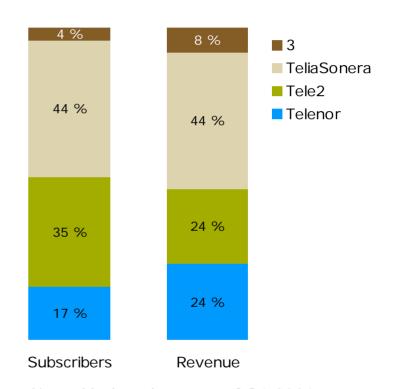

# Strong Position with 1.7 Million Subscriptions

- Stable market shares
- Strong position in corporate segment
- High share of contract customers

Note: Market shares as of Q1 2006